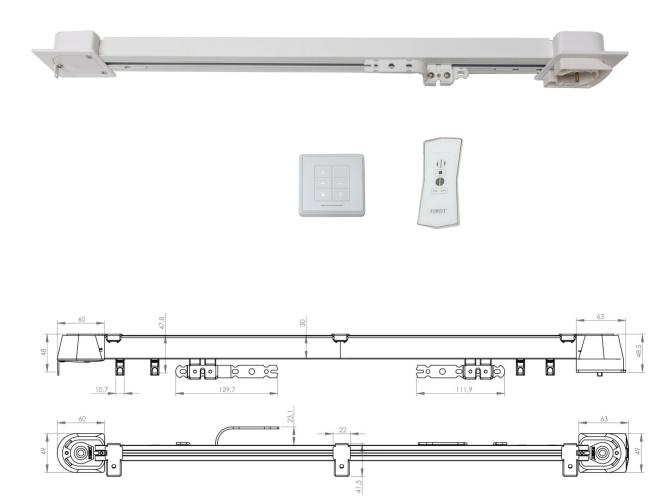

## FOREST FMS PLUS RECESSED MOTORISED TRACK

Smooth Belt driven Recessed motorised curtain track system Touch Impluse Technology, gently pulling the curtain by hand will activate the motor Integrated Emergency Control - In case of a power failure, the drapes can be moved manually Can be operated by Wall Switch, Remote Control or Time Switch Easy to connect to Building Automation System Clickable off-set carrier for a straight heading of the curtain Vanda Wave Heading available Ultra Silent Motor 10 Year Warranty

> Forest Diamond remote Control 6 channel remote control, possibility to control up to 6 systems individually and in group Radio control, range up to 30 meters

## FOREST SHUTTLE MOTOR DIMENSIONS

VANDA HOLDINGS LTD Auckland – Unit G, 166 Marua Road, Ellerslie, Auckland Christchurch – 43 Epsom Road, Sockburn, Christchurch P: 0800 826 326 F: 09 580 1351 E: admin@vanda.co.nz www.vanda.co.nz