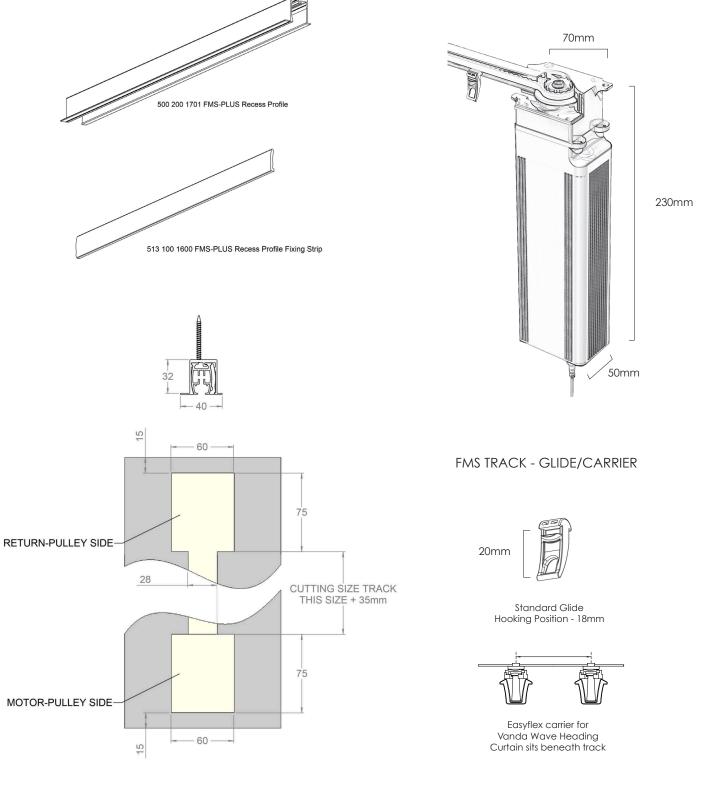

## FOREST FMS PLUS RECESSED MOTORISED TRACK

Smooth Belt driven Recessed motorised curtain track system Touch Impluse Technology, gently pulling the curtain by hand will activate the motor Integrated Emergency Control - In case of a power failure, the drapes can be moved manually Can be operated by Wall Switch, Remote Control or Time Switch Easy to connect to Building Automation System Clickable off-set carrier for a straight heading of the curtain Vanda Wave Heading available Ultra Silent Motor 10 Year Warranty

## FOREST SHUTTLE MOTOR DIMENSIONS

VANDA HOLDINGS LTD Auckland – Unit G, 166 Marua Road, Ellerslie, Auckland Christchurch – 43 Epsom Road, Sockburn, Christchurch P: 0800 826 326 F: 09 580 1351 E: admin@vanda.co.nz www.vanda.co.nz